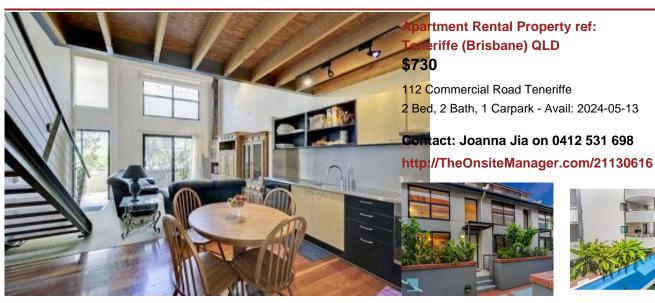

# Apartment Rental Property ref: Teneriffe (Brisbane) QLD

#### \$600 water included

38 Skyring Terrace Teneriffe 1 Bed, 1 Bath, 1 Carpark - Avail: 2024-06-07

Contact: Kev Chu on 0451 669 277 http://TheOnsiteManager.com/21132997