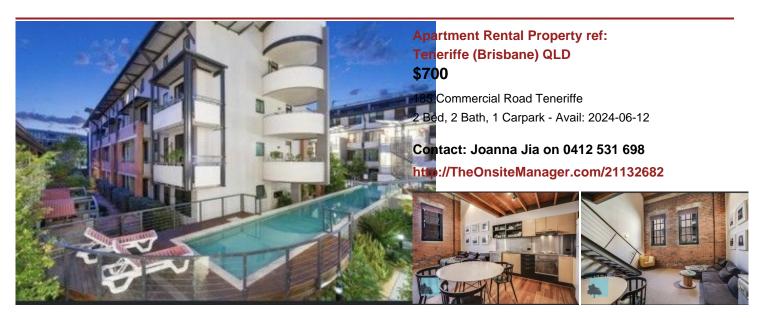

## Apartment Rental Property ref: Mount Gravatt East (Brisbane) QLD

### **Newly Built Brand New Rare Extra Spacious**

304 Selborne Street Mount Gravatt East 3 Bed, 2 Bath, 2 Carpark - Avail: 2024-05-20

Contact: Bryan Lew on 0430036886 http://TheOnsiteManager.com/21133029





# Apartment Rental Property ref: Teneriffe (Brisbane) QLD

#### \$600 water included

38 Skyring Terrace Teneriffe 1 Bed, 1 Bath, 1 Carpark - Avail: 2024-06-07

Contact: Kev Chu on 0451 669 277 http://TheOnsiteManager.com/21132997







# Apartment Rental Property ref: East Brisbane (Brisbane) QLD \$600

Wellington Road East Brisbane 1 Bed, 1 Bath, 1 Carpark - Avail: 2024-06-13

Contact: KEVIN ZHU on 0412209668 http://TheOnsiteManager.com/21132761









# Apartment Rental Property ref:3401 Carindale (Brisbane) QLD \$750 pw inc gas

3,401 Surbiton Court Carindale3 Bed, 2 Bath, 2 Carpark - Avail: 2024-07-19

Contact: Aaron Zheng on 0408 931 960 http://TheOnsiteManager.com/21132488









# Apartment Rental Property ref: Teneriffe (Brisbane) QLD \$620

344 Beeston Street Teneriffe1 Bed, 1 Bath, 1 Carpark - Avail: 2024-05-19

Contact: Simon Fogerty on 0473 474 333 http://TheOnsiteManager.com/21132321









# **Apartment Rental Property ref: Mount Gravatt East (Brisbane) QLD**

### **Newly Built Top Floor \$850pw**

302 Selborne Street Mount Gravatt East 3 Bed, 2 Bath, 2 Carpark - Avail: 2024-05-20

Contact: Bryan Lew on 0430036886 http://TheOnsiteManager.com/21132263





# **Apartment Rental Property ref:SP1021** Teneriffe (Brisbane)